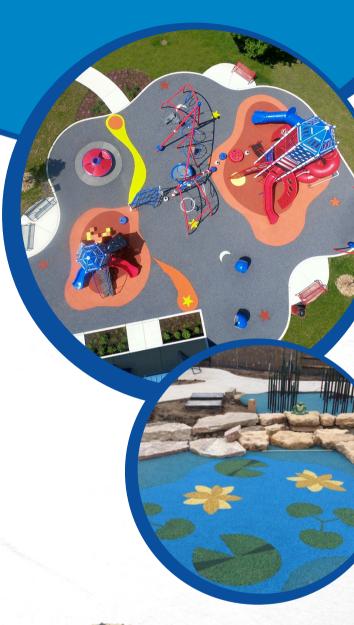

### HIGH QUALITY TPV

EnduraFlex is a superior poured-in-place rubber surface. It consists of two layers: a cushioned base and a surface layer of TPV granules (each granule being 1-4 mm). TPV is a vulcanized product, making it better equipped to withstand daily wear and tear and color fading from consistent UV exposure.

#### Advantages:

- Can be modified to meet varying critical fall heights
- Offered in a wide array of colors
- Can be installed indoors or outdoors
- Suitable for all-age playgrounds
- Wheelchair Accessible
- IPEMA Certified
- Durable