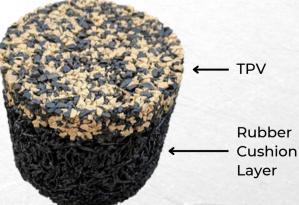

### HIGH QUALITY TPV

EnduraFlex is a superior poured-in-place rubber surface. It consists of two layers: a cushioned base and a surface layer of TPV granules (each granule being 1-4 mm). TPV is a vulcanized product, making it better equipped to withstand daily wear and tear and color fading from consistent UV exposure.