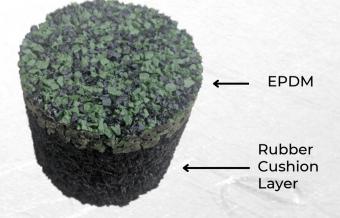

## Standard Poured In Place HIGH QUALITY EPDM

FlexGround Standard is our traditional poured-in-place rubber safety surfacing. It is a two-layer system consisting of a high-quality recycled cushion layer base and a top layer made of 1/2" urethane-adhered EPDM rubber granules. Each granule size is 1-3mm in size. Perfect for playgrounds, outdoor gyms, trails and so much more!