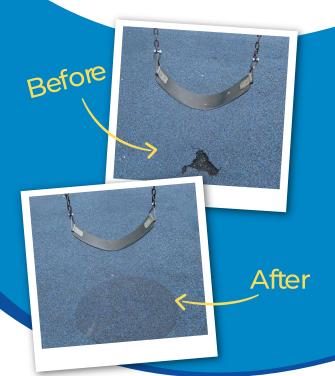

## All-In-One Rubber Wear Course Surfacing Repair Kit

Easily repair non-compliant holes and wear in recreational surfacing with a FIBAR Poured-In-Place Surfacing Repair Kit for wear course repairs. This all-in-one kit is shipped in a bucket and includes 5 square feet\* of pre-selected color rubber granules, 1 utility knife, 1 small brush, 1 container of urethane binder, 1 pair of gloves, and 1 trowel. Kit comes in a wide variety of color mix options – 100% color or 50/50 color/black mix. Patch wear course holes with standard circle patches or create fun shapes to add play value to your surface.

Repair small holes in

6 easy steps:

- 1 Cut out wear course repair area
- Brush urethane binder around edge of repair
- 3 Mix binder and granules
- Spread mixture in cut hole
- 5 Trowel surface
- 6 Secure area for drying

Full step by step instructions are included with the kit

\*5 square feet based on a .5" wear course

**STANDARD COLORS** -Red, Beige, Green, Bright Green, Dark Green, Blue, Light Blue, Azure, Light Grey Medium Grey, Dark Grey