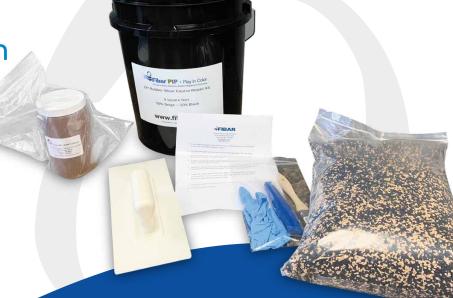

## All-In-One Rubber Wear Course Surfacing Repair Kit

Easily repair non-compliant holes and wear in recreational surfacing with a FIBAR Poured-In-Place Surfacing Repair Kit for wear course repairs. This all-in-one kit is shipped in a bucket and includes 5 square feet\* of pre-selected color rubber granules, 1 utility knife, 1 small brush, 1 container of urethane binder, 1 pair of gloves, and 1 trowel. Kit comes in a wide variety of color mix options – 100% color or 50/50 color/black mix. Patch wear course holes with standard circle patches or create fun shapes to add play value to your surface.

Full step by step instructions are included with the kit

\*5 square feet based on a .5" wear course

**STANDARD COLORS** -Red, Beige, Green, Bright Green, Dark Green, Blue, Light Blue, Azure, Light Grey Medium Grey, Dark Grey