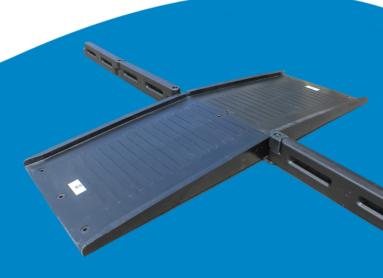

## ADA WHEELCHAIR ACCESS RAMPS

Fibar's ADA Wheelchair Access Ramp is the perfect solution for ensuring accessibility for everyone on the playground.

Crafted from tough, high-density polyethylene, this ramp is built to last and won't fade, splinter, or crack, providing long-lasting use and peace of mind. With ADA compliance for mobility devices and a width that accommodates even motorized wheelchairs, this ramp is the easiest way to ensure inclusivity on the playground. Please note that the ADA Wheelchair Access Ramp is designed for use with FibarGuard Black Borders only. By combining these two products, you can create a safe and accessible playground that can be enjoyed by everyone.