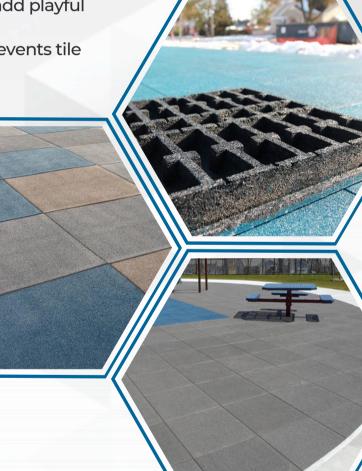

## **FlexTile**<sup>TM</sup> INTERLOCKING RUBBER TILES

FlexTile Interlocking Rubber Tiles are designed for playground and recreational use. The tiles are equipped with a built-in alignment foot which allows for precise installation. The locking mechanism runs the entire perimeter to provide a more secure installation and will help minimize any curling or tile separation.

## Advantages:

• Available with two options for top layer allowing for a wide range of colors.

• Checkerboard patterns or other basic designs add playful surface value.

· Locking technology makes installation easy, prevents tile lifting, and ensures a snug fit for years to come.

• 10 year limited warranty.

 USA manufacturing and comprised of recycled rubber materials.

 Structural base helps prevent tile sagging.