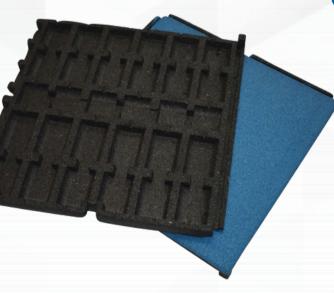

## **FlexTile**<sup>TM</sup> INTERLOCKING RUBBER TILES

FlexTile Interlocking Rubber Tiles are designed for playground and recreational use. The tiles are equipped with a built-in alignment foot which allows for precise installation. The locking mechanism runs the entire perimeter to provide a more secure installation and will help minimize any curling or tile separation.

## Advantages:

• Available with two options for top layer allowing for a wide range of colors.

• Checkerboard patterns or other basic designs add playful surface value.

· Locking technology makes installation easy, prevents tile lifting, and ensures a snug fit for years to come.

• 10 year limited warranty.

 USA manufacturing and comprised of recycled rubber materials.

 Structural base helps prevent tile sagging.