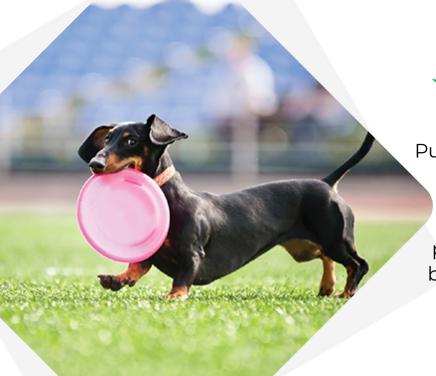

## **PupTurf Synthetic Grass**

Pup Turf is constructed to withstand the best our furry friends dish out, Our system has a 55 oz. face weight combining economy with lush practicality. ProFlow and Quadribind backing ensures maximum durability and superior drainage

## **Features**

- Perfect for dog parks, boarding facilities and veterinary offices
- Perforated turf layer provides for rapid drainage fostering a dirt and stain free environment
- Less maintenance –NO MOWING OR FERTILIZATION REQUIRED
- Eliminates unsightly dead grass spots and mud pits
- Odors easily flush away with water
- Includes Envirofill™ for extra protection against bacteria
- Optional drainage tiles available upon request