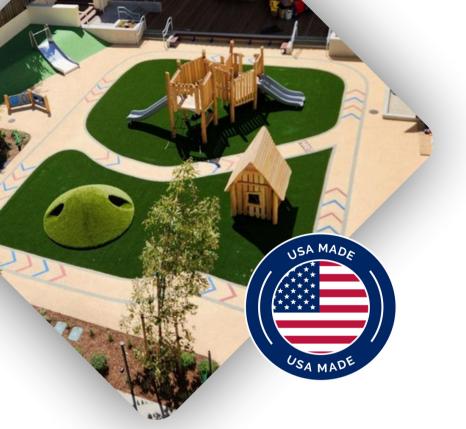

## **ProPlay Eite**

Transform your playground with TotTurf ProPlay Elite Turf, a premier safety surface that combines the natural aesthetics of real grass with unparalleled safety standards. Designed to meet ADA requirements for public spaces and ASTM 1292 attenuation safety standards, our turf systems ensure a secure and inviting environment for children to play freely.

## Features and Benefits

- Realistic Aesthetics: Mimics the look and feel of natural grass.
- Compliance Assurance: Meets ADA standards and ASTM 1292 requirements.
- Durable Performance: Built to withstand heavy use and maintain its quality over time.
- Peace of Mind: Backed by Robertson's commitment to quality and safety.