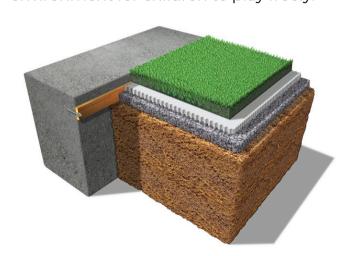

## **ProPlay Elite**

Face Weight: 65 oz

**Total Weight:** 94 oz

1-1.125 in Pile Height:

S Blade Yarn Type:

Field Green/Olive **Blade Color:** 

Field Green/Beige **Thatch Color:** 

151 Roll Width: