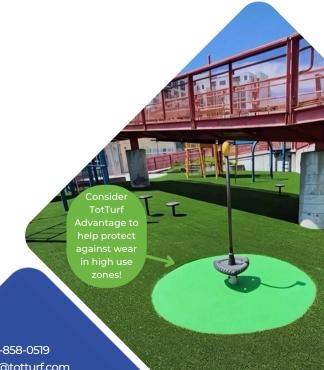

## Features and Benefits

- Realistic Aesthetics: Mimics the look and feel of natural grass.
- Compliance Assurance: Meets ADA standards and ASTM 1292 requirements.
- Durable Performance: Built to withstand heavy use and maintain its quality over time.
- Peace of Mind: Backed by Robertson's commitment to quality and safety.

## **ProPlay Eite**

Transform your playground with TotTurf ProPlay Elite Turf, a premier safety surface that combines the natural aesthetics of real grass with unparalleled safety standards. Designed to meet ADA requirements for public spaces and ASTM 1292 attenuation safety standards, our turf systems ensure a secure and inviting environment for children to play freely.